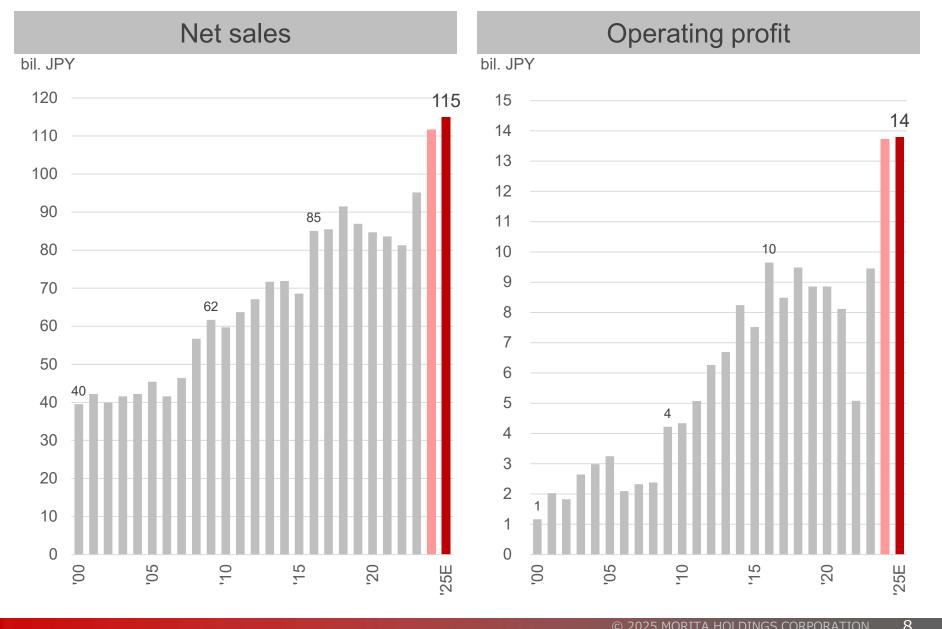

### **Transition of Performance**

© 2025 MORITA HOLDINGS CORPORATION

### **Transition of Performance**

|                     |      |      |      |      |      |      |      |      |      |      |          |          |         |         | (      | bil. JPY) |
|---------------------|------|------|------|------|------|------|------|------|------|------|----------|----------|---------|---------|--------|-----------|
|                     | 2009 | 2010 | 2011 | 2012 | 2013 | 2014 | 2015 | 2016 | 2017 | 2018 | 2019     | 2020     | 2021    | 2022    | 2023   | 2024      |
| Net sales           | 61.7 | 59.7 | 63.7 | 67.1 | 71.7 | 71.9 | 68.6 | 85.1 | 85.5 | 91.5 | 86.9     | 84.7     | 83.6    | 81.3    | 95.2   | 111.7     |
| FFV                 | 31.9 | 31.6 | 31.4 | 33.5 | 35.9 | 38.3 | 32.8 | 52.0 | 49.8 | 54.6 | 51.0     | 51.8     | 49.1    | 44.9    | 54.4   | 66.4      |
| FPES                | 14.3 | 13.5 | 16.3 | 16.5 | 17.4 | 18.4 | 19.9 | 18.2 | 21.3 | 21.6 | 19.8     | 18.0     | 19.4    | 20.8    | 23.8   | 26.6      |
| RM                  | 3.4  | 3.3  | 4.3  | 5.4  | 6.0  | 5.5  | 6.0  | 4.4  | 4.1  | 4.7  | 5.4      | 4.0      | 5.2     | 5.9     | 6.2    | 6.4       |
| ECV                 | 8.4  | 8.0  | 8.3  | 9.0  | 9.7  | 9.7  | 9.9  | 10.5 | 10.3 | 10.6 | 10.8     | 10.9     | 9.9     | 9.8     | 10.9   | 12.3      |
| Bicycle             | 3.7  | 3.3  | 3.3  | 2.8  | 2.6  |      |      |      |      |      |          |          |         |         |        |           |
| Operating<br>profit | 4.2  | 4.3  | 5.1  | 6.3  | 6.7  | 8.2  | 7.5  | 9.6  | 8.5  | 9.5  | 8.9      | 8.9      | 8.1     | 5.1     | 9.5    | 13.7      |
| FFV                 | 3.9  | 3.7  | 3.3  | 3.9  | 4.4  | 5.7  | 4.2  | 7.2  | 5.5  | 6.3  | 5.7      | 6.6      | 5.5     | 1.8     | 4.7    | 6.8       |
| FPES                | 0.3  | 0.6  | 1.2  | 1.5  | 1.4  | 1.5  | 1.8  | 1.2  | 2.1  | 2.1  | 1.7      | 1.0      | 1.3     | 2.0     | 3.3    | 5.0       |
| RM                  | -0.2 | -0.2 | 0.1  | 0.2  | 0.3  | 0.2  | 0.4  | 0.0  | 0.2  | 0.4  | 0.5      | 0.3      | 0.6     | 0.7     | 0.7    | 0.9       |
| ECV                 | 0.3  | 0.2  | 0.3  | 0.6  | 0.7  | 0.8  | 1.1  | 1.2  | 0.6  | 0.8  | 0.9      | 0.9      | 0.7     | 0.6     | 0.7    | 1.0       |
| Bicycle             | -0.1 | -0.1 | 0.2  | 0.0  | -0.1 |      |      |      |      |      |          |          |         |         |        |           |
| Ordinary<br>profit  | 4.5  | 4.6  | 5.3  | 6.4  | 7.0  | 8.4  | 8.1  | 10.1 | 9.0  | 10.1 | 9.3      | 9.5      | 8.8     | 5.9     | 9.6    | 13.7      |
| Net profit          | 2.0  | 2.2  | 2.8  | 2.9  | 3.5  | 4.7  | 4.5  | 6.0  | 5.7  | 6.4  | 7.0      | 6.2      | 5.4     | 4.0     | 6.0    | 9.5       |
|                     |      |      |      |      |      |      |      |      |      |      |          |          |         |         |        |           |
|                     | 2009 | 2010 | 2011 | 2012 | 2013 | 2014 | 2015 | 2016 | 2017 | 2018 | 2019     | 2020     | 2021    | 2022    | 2023   | 2024      |
| Order<br>Intake     | 49.8 | 42.1 | 49.5 | 49.3 | 55.4 | 57.6 | 54.6 | 71.6 | 71.8 | 78.3 | 73.8     | 73.7     | 75.5    | 84.9    | 87.4   | 105.6     |
| FFV                 | 34.9 | 26.2 | 29.6 | 30.6 | 34.4 | 35.1 | 30.3 | 48.9 | 47.1 | 51.7 | 49.4     | 50.6     | 48.1    | 57.5    | 57.7   | 71.2      |
| FPES                | 3.8  | 4.1  | 5.4  | 5.0  | 5.5  | 6.5  | 8.8  | 6.7  | 10.1 | 10.0 | 9.1      | 7.9      | 8.9     | 9.7     | 11.6   | 13.2      |
| RM                  | 2.7  | 3.7  | 5.8  | 4.5  | 5.6  | 5.4  | 5.2  | 4.7  | 4.6  | 5.2  | 4.5      | 4.7      | 6.9     | 6.2     | 5.9    | 7.0       |
| ECV                 | 8.5  | 8.1  | 8.7  | 9.3  | 9.9  | 10.6 | 10.3 | 11.4 | 10.0 | 11.4 | 10.8     | 10.5     | 11.5    | 11.5    | 12.2   | 14.3      |
| Order<br>Backlog    | 12.1 | 8.8  | 11.5 | 9.4  | 9.7  | 8.7  | 19.4 | 19.8 | 22.1 | 22.8 | 22.1     | 23.7     | 29.5    | 47.7    | 57.0   | 67.7      |
| FFV                 | 8.1  | 4.3  | 5.0  | 3.7  | 4.3  | 2.3  | 12.5 | 11.7 | 11.8 | 11.6 | 11.6     | 12.4     | 14.0    | 29.1    | 35.9   | 44.2      |
| FPES                | 1.0  | 1.1  | 1.0  | 0.9  | 0.9  | 1.1  | 2.0  | 1.9  | 3.9  | 3.6  | 3.7      | 4.2      | 4.9     | 6.0     | 7.4    | 7.2       |
| RM                  | 1.9  | 2.3  | 3.8  | 2.9  | 2.5  | 2.4  | 1.6  | 2.0  | 2.4  | 2.9  | 2.1      | 2.8      | 4.5     | 4.8     | 4.6    | 5.2       |
| ECV                 | 1.1  | 1.1  | 1.6  | 1.9  | 2.0  | 2.9  | 3.3  | 4.2  | 3.9  | 4.7  | 4.8      | 4.4      | 6.0     | 7.8     | 9.1    | 11.1      |
|                     |      |      |      |      |      |      |      |      |      | (    | © 2025 N | 10RITA H | IOLDING | S CORPO | RATION | 24        |