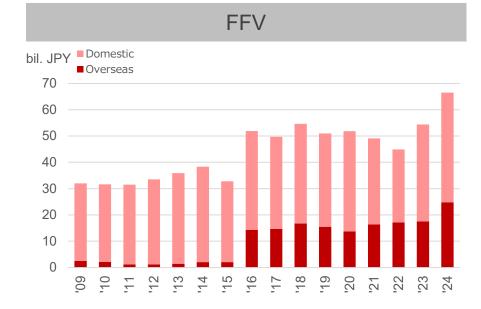

### **Transition of Performance**

|                     |      |      |      |      |      |      |      |      |      |      |          |          |         |         | (      | bil. JPY) |
|---------------------|------|------|------|------|------|------|------|------|------|------|----------|----------|---------|---------|--------|-----------|
|                     | 2009 | 2010 | 2011 | 2012 | 2013 | 2014 | 2015 | 2016 | 2017 | 2018 | 2019     | 2020     | 2021    | 2022    | 2023   | 2024      |
| Net sales           | 61.7 | 59.7 | 63.7 | 67.1 | 71.7 | 71.9 | 68.6 | 85.1 | 85.5 | 91.5 | 86.9     | 84.7     | 83.6    | 81.3    | 95.2   | 111.7     |
| FFV                 | 31.9 | 31.6 | 31.4 | 33.5 | 35.9 | 38.3 | 32.8 | 52.0 | 49.8 | 54.6 | 51.0     | 51.8     | 49.1    | 44.9    | 54.4   | 66.4      |
| FPES                | 14.3 | 13.5 | 16.3 | 16.5 | 17.4 | 18.4 | 19.9 | 18.2 | 21.3 | 21.6 | 19.8     | 18.0     | 19.4    | 20.8    | 23.8   | 26.6      |
| RM                  | 3.4  | 3.3  | 4.3  | 5.4  | 6.0  | 5.5  | 6.0  | 4.4  | 4.1  | 4.7  | 5.4      | 4.0      | 5.2     | 5.9     | 6.2    | 6.4       |
| ECV                 | 8.4  | 8.0  | 8.3  | 9.0  | 9.7  | 9.7  | 9.9  | 10.5 | 10.3 | 10.6 | 10.8     | 10.9     | 9.9     | 9.8     | 10.9   | 12.3      |
| Bicycle             | 3.7  | 3.3  | 3.3  | 2.8  | 2.6  |      |      |      |      |      |          |          |         |         |        |           |
| Operating<br>profit | 4.2  | 4.3  | 5.1  | 6.3  | 6.7  | 8.2  | 7.5  | 9.6  | 8.5  | 9.5  | 8.9      | 8.9      | 8.1     | 5.1     | 9.5    | 13.7      |
| FFV                 | 3.9  | 3.7  | 3.3  | 3.9  | 4.4  | 5.7  | 4.2  | 7.2  | 5.5  | 6.3  | 5.7      | 6.6      | 5.5     | 1.8     | 4.7    | 6.8       |
| FPES                | 0.3  | 0.6  | 1.2  | 1.5  | 1.4  | 1.5  | 1.8  | 1.2  | 2.1  | 2.1  | 1.7      | 1.0      | 1.3     | 2.0     | 3.3    | 5.0       |
| RM                  | -0.2 | -0.2 | 0.1  | 0.2  | 0.3  | 0.2  | 0.4  | 0.0  | 0.2  | 0.4  | 0.5      | 0.3      | 0.6     | 0.7     | 0.7    | 0.9       |
| ECV                 | 0.3  | 0.2  | 0.3  | 0.6  | 0.7  | 0.8  | 1.1  | 1.2  | 0.6  | 0.8  | 0.9      | 0.9      | 0.7     | 0.6     | 0.7    | 1.0       |
| Bicycle             | -0.1 | -0.1 | 0.2  | 0.0  | -0.1 |      |      |      |      |      |          |          |         |         |        |           |
| Ordinary<br>profit  | 4.5  | 4.6  | 5.3  | 6.4  | 7.0  | 8.4  | 8.1  | 10.1 | 9.0  | 10.1 | 9.3      | 9.5      | 8.8     | 5.9     | 9.6    | 13.7      |
| Net profit          | 2.0  | 2.2  | 2.8  | 2.9  | 3.5  | 4.7  | 4.5  | 6.0  | 5.7  | 6.4  | 7.0      | 6.2      | 5.4     | 4.0     | 6.0    | 9.5       |
|                     |      |      |      |      |      |      |      |      |      |      |          |          |         |         |        |           |
|                     | 2009 | 2010 | 2011 | 2012 | 2013 | 2014 | 2015 | 2016 | 2017 | 2018 | 2019     | 2020     | 2021    | 2022    | 2023   | 2024      |
| Order<br>Intake     | 49.8 | 42.1 | 49.5 | 49.3 | 55.4 | 57.6 | 54.6 | 71.6 | 71.8 | 78.3 | 73.8     | 73.7     | 75.5    | 84.9    | 87.4   | 105.6     |
| FFV                 | 34.9 | 26.2 | 29.6 | 30.6 | 34.4 | 35.1 | 30.3 | 48.9 | 47.1 | 51.7 | 49.4     | 50.6     | 48.1    | 57.5    | 57.7   | 71.2      |
| FPES                | 3.8  | 4.1  | 5.4  | 5.0  | 5.5  | 6.5  | 8.8  | 6.7  | 10.1 | 10.0 | 9.1      | 7.9      | 8.9     | 9.7     | 11.6   | 13.2      |
| RM                  | 2.7  | 3.7  | 5.8  | 4.5  | 5.6  | 5.4  | 5.2  | 4.7  | 4.6  | 5.2  | 4.5      | 4.7      | 6.9     | 6.2     | 5.9    | 7.0       |
| ECV                 | 8.5  | 8.1  | 8.7  | 9.3  | 9.9  | 10.6 | 10.3 | 11.4 | 10.0 | 11.4 | 10.8     | 10.5     | 11.5    | 11.5    | 12.2   | 14.3      |
| Order<br>Backlog    | 12.1 | 8.8  | 11.5 | 9.4  | 9.7  | 8.7  | 19.4 | 19.8 | 22.1 | 22.8 | 22.1     | 23.7     | 29.5    | 47.7    | 57.0   | 67.7      |
| FFV                 | 8.1  | 4.3  | 5.0  | 3.7  | 4.3  | 2.3  | 12.5 | 11.7 | 11.8 | 11.6 | 11.6     | 12.4     | 14.0    | 29.1    | 35.9   | 44.2      |
| FPES                | 1.0  | 1.1  | 1.0  | 0.9  | 0.9  | 1.1  | 2.0  | 1.9  | 3.9  | 3.6  | 3.7      | 4.2      | 4.9     | 6.0     | 7.4    | 7.2       |
| RM                  | 1.9  | 2.3  | 3.8  | 2.9  | 2.5  | 2.4  | 1.6  | 2.0  | 2.4  | 2.9  | 2.1      | 2.8      | 4.5     | 4.8     | 4.6    | 5.2       |
| ECV                 | 1.1  | 1.1  | 1.6  | 1.9  | 2.0  | 2.9  | 3.3  | 4.2  | 3.9  | 4.7  | 4.8      | 4.4      | 6.0     | 7.8     | 9.1    | 11.1      |
|                     |      |      |      |      |      |      |      |      |      | (    | © 2025 N | 10RITA H | IOLDING | S CORPO | RATION | 24        |