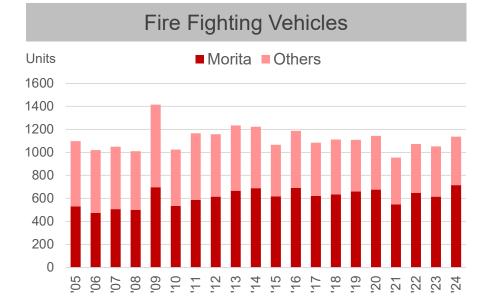

| 29.1    | 35.9   | 44.2      |
| FPES                | 1.0  | 1.1  | 1.0  | 0.9  | 0.9  | 1.1  | 2.0  | 1.9  | 3.9  | 3.6  | 3.7      | 4.2      | 4.9     | 6.0     | 7.4    | 7.2       |
| RM                  | 1.9  | 2.3  | 3.8  | 2.9  | 2.5  | 2.4  | 1.6  | 2.0  | 2.4  | 2.9  | 2.1      | 2.8      | 4.5     | 4.8     | 4.6    | 5.2       |
| ECV                 | 1.1  | 1.1  | 1.6  | 1.9  | 2.0  | 2.9  | 3.3  | 4.2  | 3.9  | 4.7  | 4.8      | 4.4      | 6.0     | 7.8     | 9.1    | 11.1      |
|                     |      |      |      |      |      |      |      |      |      | (    | © 2025 N | 10RITA H | IOLDING | S CORPO | RATION | 24        |

### **Sales Composition by Segment**





RM



FPES



ECV



© 2025 MORITA HOLDINGS CORPORATION 25

### **Domestic Market Size**











#### **Fire Extingushers**

### **Overview of Bronto Skylift**







#### Disclaimer

This document contains forward-looking statements. Where any such forward-looking statement includes a statement of the assumptions or bases underlying such a forward-looking statement, Morita Holdings cautions that assumed facts for bases almost always vary from the actual results, and differences between assumed facts or bases and actual results can be material, depending upon the circumstances. Where, in any forward-looking statement, Morita Holdings or its management expresses an expectation or belief as to future results, there can be no guaranty or assurance that the statement of expectation or belief will result or be achieved or accomplished. The words "forecast", "project", "believe", "e