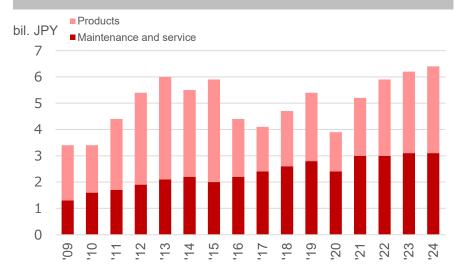

.3  | 5.0  | 3.7  | 4.3  | 2.3  | 12.5 | 11.7 | 11.8 | 11.6 | 11.6     | 12.4     | 14.0    | 29.1    | 35.9   | 44.2      |
| FPES                | 1.0  | 1.1  | 1.0  | 0.9  | 0.9  | 1.1  | 2.0  | 1.9  | 3.9  | 3.6  | 3.7      | 4.2      | 4.9     | 6.0     | 7.4    | 7.2       |
| RM                  | 1.9  | 2.3  | 3.8  | 2.9  | 2.5  | 2.4  | 1.6  | 2.0  | 2.4  | 2.9  | 2.1      | 2.8      | 4.5     | 4.8     | 4.6    | 5.2       |
| ECV                 | 1.1  | 1.1  | 1.6  | 1.9  | 2.0  | 2.9  | 3.3  | 4.2  | 3.9  | 4.7  | 4.8      | 4.4      | 6.0     | 7.8     | 9.1    | 11.1      |
|                     |      |      |      |      |      |      |      |      |      | (    | © 2025 N | 10RITA H | IOLDING | S CORPO | RATION | 24        |

### **Sales Composition by Segment**





RM



FPES



ECV



© 2025 MORITA HOLDINGS CORPORATION 25

### **Domestic Market Size**











#### **Fire Extingushers**

### **Overview of Bronto Skylift**







#### Disclaimer

This document contains forward-looking statements. Where any such forward-looking statement includes a statement of the assumptions or bases underlying such a forward-looking statement, Morita Holdings cautions that assumed facts for bases almost always vary from the actual results, and differences between assumed facts or bases and actual results can be material, depending upon the circumstances. Where, in any forward-looking statement, Morita Holdings or its management expresses an expectation or belief as to future results, there can be no guaranty or assurance that the statement of expectation or belief wi