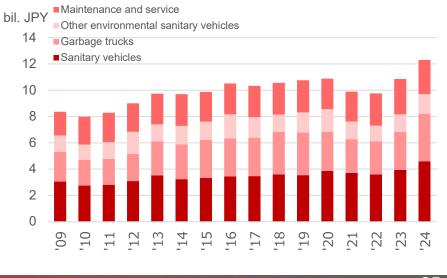

7  | 4.3  | 2.3  | 12.5 | 11.7 | 11.8 | 11.6 | 11.6     | 12.4     | 14.0    | 29.1    | 35.9   | 44.2      |
| FPES                | 1.0  | 1.1  | 1.0  | 0.9  | 0.9  | 1.1  | 2.0  | 1.9  | 3.9  | 3.6  | 3.7      | 4.2      | 4.9     | 6.0     | 7.4    | 7.2       |
| RM                  | 1.9  | 2.3  | 3.8  | 2.9  | 2.5  | 2.4  | 1.6  | 2.0  | 2.4  | 2.9  | 2.1      | 2.8      | 4.5     | 4.8     | 4.6    | 5.2       |
| ECV                 | 1.1  | 1.1  | 1.6  | 1.9  | 2.0  | 2.9  | 3.3  | 4.2  | 3.9  | 4.7  | 4.8      | 4.4      | 6.0     | 7.8     | 9.1    | 11.1      |
|                     |      |      |      |      |      |      |      |      |      | (    | © 2025 N | 10RITA H | IOLDING | S CORPO | RATION | 24        |

### **Sales Composition by Segment**





RM



FPES



ECV



© 2025 MORITA HOLDINGS CORPORATION 25

### **Domestic Market Size**











#### **Fire Extingushers**

### **Overview of Bronto Skylift**







#### Disclaimer

This document contains forward-looking statements. Where any such forward-looking statement includes a statement of the assumptions or bases underlying such a forward-looking statement, Morita Holdings cautions that assumed facts for bases almost always vary from the actual results, and differences between assumed facts or bases and actual results can be material, depending upon the circumstances. Where, in any forward-looking statement, Morita Holdings or its management expresses an expectation or belief as to future results, there can be no guaranty or assurance that the statement of expectation or belief will result or be