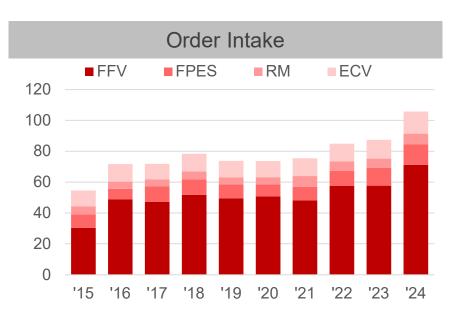

### **Orders and Backlog**

|                 |                |                |                | (bil. JPY) |
|-----------------|----------------|----------------|----------------|------------|
| Order<br>Intake | FY22<br>Actual | FY23<br>Actual | FY24<br>Actual | YoY        |
| FFV             | 57.5           | 57.7           | 71.2           | +13.4      |
| FPES            | 9.7            | 11.6           | 13.2           | +1.6       |
| RM              | 6.2            | 5.9            | 7.0            | +1.0       |
| ECV             | 11.5           | 12.2           | 14.3           | +2.1       |
|                 |                |                |                |            |
| Total           | 84.9           | 87.4           | 105.6          | +18.1      |

### **Transition of Performance**

|                     |      |      |      |      |      |      |      |      |      |      |          |          |         |         | (      | bil. JPY) |
|---------------------|------|------|------|------|------|------|------|------|------|------|----------|----------|---------|---------|--------|-----------|
|                     | 2009 | 2010 | 2011 | 2012 | 2013 | 2014 | 2015 | 2016 | 2017 | 2018 | 2019     | 2020     | 2021    | 2022    | 2023   | 2024      |
| Net sales           | 61.7 | 59.7 | 63.7 | 67.1 | 71.7 | 71.9 | 68.6 | 85.1 | 85.5 | 91.5 | 86.9     | 84.7     | 83.6    | 81.3    | 95.2   | 111.7     |
| FFV                 | 31.9 | 31.6 | 31.4 | 33.5 | 35.9 | 38.3 | 32.8 | 52.0 | 49.8 | 54.6 | 51.0     | 51.8     | 49.1    | 44.9    | 54.4   | 66.4      |
| FPES                | 14.3 | 13.5 | 16.3 | 16.5 | 17.4 | 18.4 | 19.9 | 18.2 | 21.3 | 21.6 | 19.8     | 18.0     | 19.4    | 20.8    | 23.8   | 26.6      |
| RM                  | 3.4  | 3.3  | 4.3  | 5.4  | 6.0  | 5.5  | 6.0  | 4.4  | 4.1  | 4.7  | 5.4      | 4.0      | 5.2     | 5.9     | 6.2    | 6.4       |
| ECV                 | 8.4  | 8.0  | 8.3  | 9.0  | 9.7  | 9.7  | 9.9  | 10.5 | 10.3 | 10.6 | 10.8     | 10.9     | 9.9     | 9.8     | 10.9   | 12.3      |
| Bicycle             | 3.7  | 3.3  | 3.3  | 2.8  | 2.6  |      |      |      |      |      |          |          |         |         |        |           |
| Operating<br>profit | 4.2  | 4.3  | 5.1  | 6.3  | 6.7  | 8.2  | 7.5  | 9.6  | 8.5  | 9.5  | 8.9      | 8.9      | 8.1     | 5.1     | 9.5    | 13.7      |
| FFV                 | 3.9  | 3.7  | 3.3  | 3.9  | 4.4  | 5.7  | 4.2  | 7.2  | 5.5  | 6.3  | 5.7      | 6.6      | 5.5     | 1.8     | 4.7    | 6.8       |
| FPES                | 0.3  | 0.6  | 1.2  | 1.5  | 1.4  | 1.5  | 1.8  | 1.2  | 2.1  | 2.1  | 1.7      | 1.0      | 1.3     | 2.0     | 3.3    | 5.0       |
| RM                  | -0.2 | -0.2 | 0.1  | 0.2  | 0.3  | 0.2  | 0.4  | 0.0  | 0.2  | 0.4  | 0.5      | 0.3      | 0.6     | 0.7     | 0.7    | 0.9       |
| ECV                 | 0.3  | 0.2  | 0.3  | 0.6  | 0.7  | 0.8  | 1.1  | 1.2  | 0.6  | 0.8  | 0.9      | 0.9      | 0.7     | 0.6     | 0.7    | 1.0       |
| Bicycle             | -0.1 | -0.1 | 0.2  | 0.0  | -0.1 |      |      |      |      |      |          |          |         |         |        |           |
| Ordinary<br>profit  | 4.5  | 4.6  | 5.3  | 6.4  | 7.0  | 8.4  | 8.1  | 10.1 | 9.0  | 10.1 | 9.3      | 9.5      | 8.8     | 5.9     | 9.6    | 13.7      |
| Net profit          | 2.0  | 2.2  | 2.8  | 2.9  | 3.5  | 4.7  | 4.5  | 6.0  | 5.7  | 6.4  | 7.0      | 6.2      | 5.4     | 4.0     | 6.0    | 9.5       |
|                     |      |      |      |      |      |      |      |      |      |      |          |          |         |         |        |           |
|                     | 2009 | 2010 | 2011 | 2012 | 2013 | 2014 | 2015 | 2016 | 2017 | 2018 | 2019     | 2020     | 2021    | 2022    | 2023   | 2024      |
| Order<br>Intake     | 49.8 | 42.1 | 49.5 | 49.3 | 55.4 | 57.6 | 54.6 | 71.6 | 71.8 | 78.3 | 73.8     | 73.7     | 75.5    | 84.9    | 87.4   | 105.6     |
| FFV                 | 34.9 | 26.2 | 29.6 | 30.6 | 34.4 | 35.1 | 30.3 | 48.9 | 47.1 | 51.7 | 49.4     | 50.6     | 48.1    | 57.5    | 57.7   | 71.2      |
| FPES                | 3.8  | 4.1  | 5.4  | 5.0  | 5.5  | 6.5  | 8.8  | 6.7  | 10.1 | 10.0 | 9.1      | 7.9      | 8.9     | 9.7     | 11.6   | 13.2      |
| RM                  | 2.7  | 3.7  | 5.8  | 4.5  | 5.6  | 5.4  | 5.2  | 4.7  | 4.6  | 5.2  | 4.5      | 4.7      | 6.9     | 6.2     | 5.9    | 7.0       |
| ECV                 | 8.5  | 8.1  | 8.7  | 9.3  | 9.9  | 10.6 | 10.3 | 11.4 | 10.0 | 11.4 | 10.8     | 10.5     | 11.5    | 11.5    | 12.2   | 14.3      |
| Order<br>Backlog    | 12.1 | 8.8  | 11.5 | 9.4  | 9.7  | 8.7  | 19.4 | 19.8 | 22.1 | 22.8 | 22.1     | 23.7     | 29.5    | 47.7    | 57.0   | 67.7      |
| FFV                 | 8.1  | 4.3  | 5.0  | 3.7  | 4.3  | 2.3  | 12.5 | 11.7 | 11.8 | 11.6 | 11.6     | 12.4     | 14.0    | 29.1    | 35.9   | 44.2      |
| FPES                | 1.0  | 1.1  | 1.0  | 0.9  | 0.9  | 1.1  | 2.0  | 1.9  | 3.9  | 3.6  | 3.7      | 4.2      | 4.9     | 6.0     | 7.4    | 7.2       |
| RM                  | 1.9  | 2.3  | 3.8  | 2.9  | 2.5  | 2.4  | 1.6  | 2.0  | 2.4  | 2.9  | 2.1      | 2.8      | 4.5     | 4.8     | 4.6    | 5.2       |
| ECV                 | 1.1  | 1.1  | 1.6  | 1.9  | 2.0  | 2.9  | 3.3  | 4.2  | 3.9  | 4.7  | 4.8      | 4.4      | 6.0     | 7.8     | 9.1    | 11.1      |
|                     |      |      |      |      |      |      |      |      |      | (    | © 2025 N | 10RITA H | IOLDING | S CORPO | RATION | 24        |