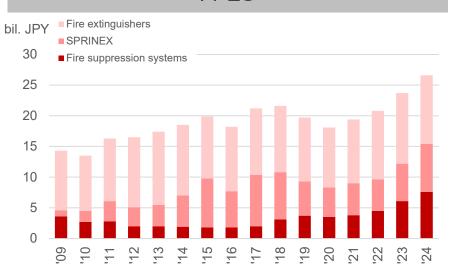

0  | 3.7  | 4.3  | 2.3  | 12.5 | 11.7 | 11.8 | 11.6 | 11.6     | 12.4     | 14.0    | 29.1    | 35.9   | 44.2      |
| FPES                | 1.0  | 1.1  | 1.0  | 0.9  | 0.9  | 1.1  | 2.0  | 1.9  | 3.9  | 3.6  | 3.7      | 4.2      | 4.9     | 6.0     | 7.4    | 7.2       |
| RM                  | 1.9  | 2.3  | 3.8  | 2.9  | 2.5  | 2.4  | 1.6  | 2.0  | 2.4  | 2.9  | 2.1      | 2.8      | 4.5     | 4.8     | 4.6    | 5.2       |
| ECV                 | 1.1  | 1.1  | 1.6  | 1.9  | 2.0  | 2.9  | 3.3  | 4.2  | 3.9  | 4.7  | 4.8      | 4.4      | 6.0     | 7.8     | 9.1    | 11.1      |
|                     |      |      |      |      |      |      |      |      |      | (    | © 2025 N | 10RITA H | IOLDING | S CORPO | RATION | 24        |

### **Sales Composition by Segment**





RM



FPES



ECV



© 2025 MORITA HOLDINGS CORPORATION 25

### **Domestic Market Size**











#### **Fire Extingushers**

### **Overview of Bronto Skylift**







#### Disclaimer

This document contains forward-looking statements. Where any such forward-looking statement includes a statement of the assumptions or bases underlying such a forward-looking statement, Morita Holdings cautions that assumed facts for bases almost always vary from the actual results, and differences between assumed facts or bases and actual results can be material, depending upon the circumstances. Where, in any forward-looking statement, Morita Holdings or its management expresses an expectation or belief as to future results, there can be no guaranty or assurance that the statement of expectation or belief will resul