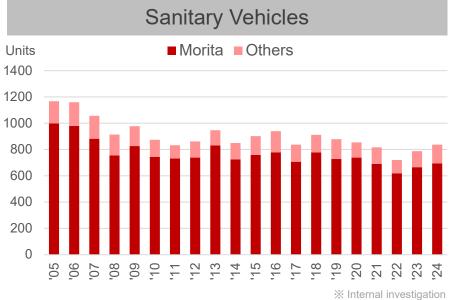

29.1    | 35.9   | 44.2      |
| FPES                | 1.0  | 1.1  | 1.0  | 0.9  | 0.9  | 1.1  | 2.0  | 1.9  | 3.9  | 3.6  | 3.7      | 4.2      | 4.9     | 6.0     | 7.4    | 7.2       |
| RM                  | 1.9  | 2.3  | 3.8  | 2.9  | 2.5  | 2.4  | 1.6  | 2.0  | 2.4  | 2.9  | 2.1      | 2.8      | 4.5     | 4.8     | 4.6    | 5.2       |
| ECV                 | 1.1  | 1.1  | 1.6  | 1.9  | 2.0  | 2.9  | 3.3  | 4.2  | 3.9  | 4.7  | 4.8      | 4.4      | 6.0     | 7.8     | 9.1    | 11.1      |
|                     |      |      |      |      |      |      |      |      |      | (    | © 2025 N | 10RITA H | IOLDING | S CORPO | RATION | 24        |

### **Sales Composition by Segment**





RM



FPES



ECV



© 2025 MORITA HOLDINGS CORPORATION 25

### **Domestic Market Size**











#### **Fire Extingushers**

### **Overview of Bronto Skylift**







#### Disclaimer

This document contains forward-looking statements. Where any such forward-looking statement includes a statement of the assumptions or bases underlying such a forward-looking statement, Morita Holdings cautions that assumed facts for bases almost always vary from the actual results, and differences between assumed facts or bases and actual results can be material, depending upon the circumstances. Where, in any forward-looking statement, Morita Holdings or its management expresses an expectation or belief as to future results, there can be no guaranty or assurance that the statement of expectation or belief will result or be achieved or accomplished. The words "forecast", "project", "believe", "expect"