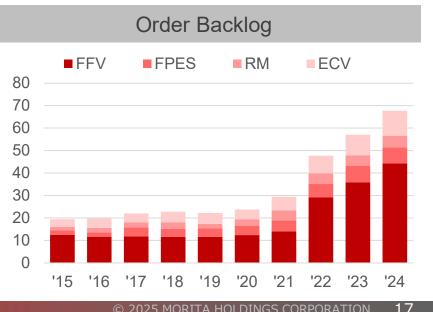

| Order<br>Backlog | FY22<br>Actual | FY23<br>Actual | FY24<br>Actual | YoY   |
|------------------|----------------|----------------|----------------|-------|
| FFV              | 29.1           | 35.9           | 44.2           | +8.3  |
| FPES             | 6.0            | 7.4            | 7.2            | -0.2  |
| RM               | 4.8            | 4.6            | 5.2            | +0.6  |
| ECV              | 7.8            | 9.1            | 11.1           | +1.9  |
|                  |                |                |                |       |
| Total            | 47.7           | 57.0           | 67.7           | +10.7 |

### **Transition of Performance**

|                     |      |      |      |      |      |      |      |      |      |      |          |          |         |         | (      | bil. JPY) |
|---------------------|------|------|------|------|------|------|------|------|------|------|----------|----------|---------|---------|--------|-----------|
|                     | 2009 | 2010 | 2011 | 2012 | 2013 | 2014 | 2015 | 2016 | 2017 | 2018 | 2019     | 2020     | 2021    | 2022    | 2023   | 2024      |
| Net sales           | 61.7 | 59.7 | 63.7 | 67.1 | 71.7 | 71.9 | 68.6 | 85.1 | 85.5 | 91.5 | 86.9     | 84.7     | 83.6    | 81.3    | 95.2   | 111.7     |
| FFV                 | 31.9 | 31.6 | 31.4 | 33.5 | 35.9 | 38.3 | 32.8 | 52.0 | 49.8 | 54.6 | 51.0     | 51.8     | 49.1    | 44.9    | 54.4   | 66.4      |
| FPES                | 14.3 | 13.5 | 16.3 | 16.5 | 17.4 | 18.4 | 19.9 | 18.2 | 21.3 | 21.6 | 19.8     | 18.0     | 19.4    | 20.8    | 23.8   | 26.6      |
| RM                  | 3.4  | 3.3  | 4.3  | 5.4  | 6.0  | 5.5  | 6.0  | 4.4  | 4.1  | 4.7  | 5.4      | 4.0      | 5.2     | 5.9     | 6.2    | 6.4       |
| ECV                 | 8.4  | 8.0  | 8.3  | 9.0  | 9.7  | 9.7  | 9.9  | 10.5 | 10.3 | 10.6 | 10.8     | 10.9     | 9.9     | 9.8     | 10.9   | 12.3      |
| Bicycle             | 3.7  | 3.3  | 3.3  | 2.8  | 2.6  |      |      |      |      |      |          |          |         |         |        |           |
| Operating<br>profit | 4.2  | 4.3  | 5.1  | 6.3  | 6.7  | 8.2  | 7.5  | 9.6  | 8.5  | 9.5  | 8.9      | 8.9      | 8.1     | 5.1     | 9.5    | 13.7      |
| FFV                 | 3.9  | 3.7  | 3.3  | 3.9  | 4.4  | 5.7  | 4.2  | 7.2  | 5.5  | 6.3  | 5.7      | 6.6      | 5.5     | 1.8     | 4.7    | 6.8       |
| FPES                | 0.3  | 0.6  | 1.2  | 1.5  | 1.4  | 1.5  | 1.8  | 1.2  | 2.1  | 2.1  | 1.7      | 1.0      | 1.3     | 2.0     | 3.3    | 5.0       |
| RM                  | -0.2 | -0.2 | 0.1  | 0.2  | 0.3  | 0.2  | 0.4  | 0.0  | 0.2  | 0.4  | 0.5      | 0.3      | 0.6     | 0.7     | 0.7    | 0.9       |
| ECV                 | 0.3  | 0.2  | 0.3  | 0.6  | 0.7  | 0.8  | 1.1  | 1.2  | 0.6  | 0.8  | 0.9      | 0.9      | 0.7     | 0.6     | 0.7    | 1.0       |
| Bicycle             | -0.1 | -0.1 | 0.2  | 0.0  | -0.1 |      |      |      |      |      |          |          |         |         |        |           |
| Ordinary<br>profit  | 4.5  | 4.6  | 5.3  | 6.4  | 7.0  | 8.4  | 8.1  | 10.1 | 9.0  | 10.1 | 9.3      | 9.5      | 8.8     | 5.9     | 9.6    | 13.7      |
| Net profit          | 2.0  | 2.2  | 2.8  | 2.9  | 3.5  | 4.7  | 4.5  | 6.0  | 5.7  | 6.4  | 7.0      | 6.2      | 5.4     | 4.0     | 6.0    | 9.5       |
|                     |      |      |      |      |      |      |      |      |      |      |          |          |         |         |        |           |
|                     | 2009 | 2010 | 2011 | 2012 | 2013 | 2014 | 2015 | 2016 | 2017 | 2018 | 2019     | 2020     | 2021    | 2022    | 2023   | 2024      |
| Order<br>Intake     | 49.8 | 42.1 | 49.5 | 49.3 | 55.4 | 57.6 | 54.6 | 71.6 | 71.8 | 78.3 | 73.8     | 73.7     | 75.5    | 84.9    | 87.4   | 105.6     |
| FFV                 | 34.9 | 26.2 | 29.6 | 30.6 | 34.4 | 35.1 | 30.3 | 48.9 | 47.1 | 51.7 | 49.4     | 50.6     | 48.1    | 57.5    | 57.7   | 71.2      |
| FPES                | 3.8  | 4.1  | 5.4  | 5.0  | 5.5  | 6.5  | 8.8  | 6.7  | 10.1 | 10.0 | 9.1      | 7.9      | 8.9     | 9.7     | 11.6   | 13.2      |
| RM                  | 2.7  | 3.7  | 5.8  | 4.5  | 5.6  | 5.4  | 5.2  | 4.7  | 4.6  | 5.2  | 4.5      | 4.7      | 6.9     | 6.2     | 5.9    | 7.0       |
| ECV                 | 8.5  | 8.1  | 8.7  | 9.3  | 9.9  | 10.6 | 10.3 | 11.4 | 10.0 | 11.4 | 10.8     | 10.5     | 11.5    | 11.5    | 12.2   | 14.3      |
| Order<br>Backlog    | 12.1 | 8.8  | 11.5 | 9.4  | 9.7  | 8.7  | 19.4 | 19.8 | 22.1 | 22.8 | 22.1     | 23.7     | 29.5    | 47.7    | 57.0   | 67.7      |
| FFV                 | 8.1  | 4.3  | 5.0  | 3.7  | 4.3  | 2.3  | 12.5 | 11.7 | 11.8 | 11.6 | 11.6     | 12.4     | 14.0    | 29.1    | 35.9   | 44.2      |
| FPES                | 1.0  | 1.1  | 1.0  | 0.9  | 0.9  | 1.1  | 2.0  | 1.9  | 3.9  | 3.6  | 3.7      | 4.2      | 4.9     | 6.0     | 7.4    | 7.2       |
| RM                  | 1.9  | 2.3  | 3.8  | 2.9  | 2.5  | 2.4  | 1.6  | 2.0  | 2.4  | 2.9  | 2.1      | 2.8      | 4.5     | 4.8     | 4.6    | 5.2       |
| ECV                 | 1.1  | 1.1  | 1.6  | 1.9  | 2.0  | 2.9  | 3.3  | 4.2  | 3.9  | 4.7  | 4.8      | 4.4      | 6.0     | 7.8     | 9.1    | 11.1      |
|                     |      |      |      |      |      |      |      |      |      | (    | © 2025 N | 10RITA H | IOLDING | S CORPO | RATION | 24        |