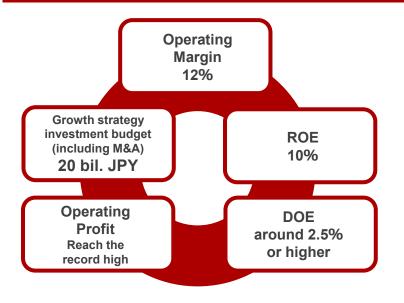

#### Financial Targets (FY2025)

### **Cash Allocation**

| <u>FY23-25</u><br>Cash Allocation                                                     |                                                         |    |                                                           |                                      |                                                                                                                                                                                                                                                                                  |  |  |  |  |  |  |  |
|---------------------------------------------------------------------------------------|---------------------------------------------------------|----|-----------------------------------------------------------|--------------------------------------|----------------------------------------------------------------------------------------------------------------------------------------------------------------------------------------------------------------------------------------------------------------------------------|--|--|--|--|--|--|--|
| Announced                                                                             | in April 2024                                           | (F |                                                           | of May 2025<br>s in parentheses)     |                                                                                                                                                                                                                                                                                  |  |  |  |  |  |  |  |
| Cash-in                                                                               | Cash-out                                                |    | Cash-in                                                   | Cash-out                             | Accelerate R&D investment for<br>products and services high value-                                                                                                                                                                                                               |  |  |  |  |  |  |  |
| Borrowings<br>11 billion JPY<br>Reduction of non-<br>business assets<br>4 billion JPY | Growth strategy<br>investment<br>20 billion JPY         |    | 5 billion JPY<br>(–)<br>4 billion JPY<br>).5 billion JPY) | 20 billion JPY<br>(2.5 billion JPY)  | <ul> <li>added</li> <li>Recruit and develop human capital in line with business strategy</li> <li>Increase capacity and improve efficiency of overseas production sites</li> <li>Promote synergies between Morita and Bronto</li> <li>Expand business through M&amp;A</li> </ul> |  |  |  |  |  |  |  |
|                                                                                       | Investment for<br>existing businesses<br>10 billion JPY |    | 22.5 billion IDV                                          | 6.5 billion JPY<br>(3.5 billion JPY) | <ul> <li>Make capital investments to improve productivity</li> <li>Relocation and consolidation of sales</li> </ul>                                                                                                                                                              |  |  |  |  |  |  |  |
| Operating C/F<br>30 billion JPY                                                       | Shareholder return<br>15 billion JPY                    |    | 2.5 billion JPY<br>2.5 billion JPY)                       | 15 billion JPY<br>(7.1 billion JPY)  | <ul> <li>Relocation and consolidation of sales offices</li> <li>Maintain and renew of manufacturing facilities</li> <li>[Actual]</li> <li>Dividends 4.5 billion JPY</li> <li>Stock buybacks 2.6 billion JPY</li> </ul>                                                           |  |  |  |  |  |  |  |