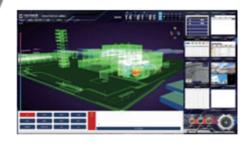

#### **On-scene Command Support System**

This system collects, organizes, and visualizes realtime information from fire scenes, supporting command operations with AI-assisted decisionmaking.

It processes the gathered data and delivers key information to various devices to aid firefighting command.

By linking safety monitoring, triage, casualty tracking, vehicle management, AI analysis, and building data, it proposes optimal firefighting operations for future society.

The system is installed in an electric command vehicle and can also be operated via a mobile command console with large touch panels, enhancing on-site command capabilities.