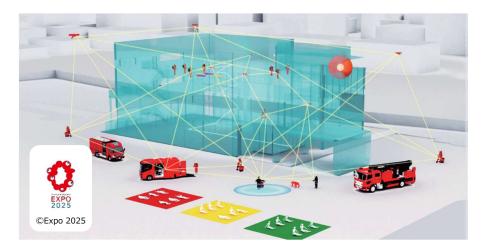

#### **On-scene Command Support System**

This system collects, organizes, and visualizes realtime information from fire scenes, supporting command operations with AI-assisted decisionmaking.

It processes the gathered data and delivers key information to various devices to aid firefighting command.

By linking safety monitoring, triage, casualty tracking, vehicle management, AI analysis, and building data, it proposes optimal firefighting operations for future society.

The system is installed in an electric command vehicle and can also be operated via a mobile command console with large touch panels, enhancing on-site command capabilities.

Electric Command Vehicle

Command console

Display