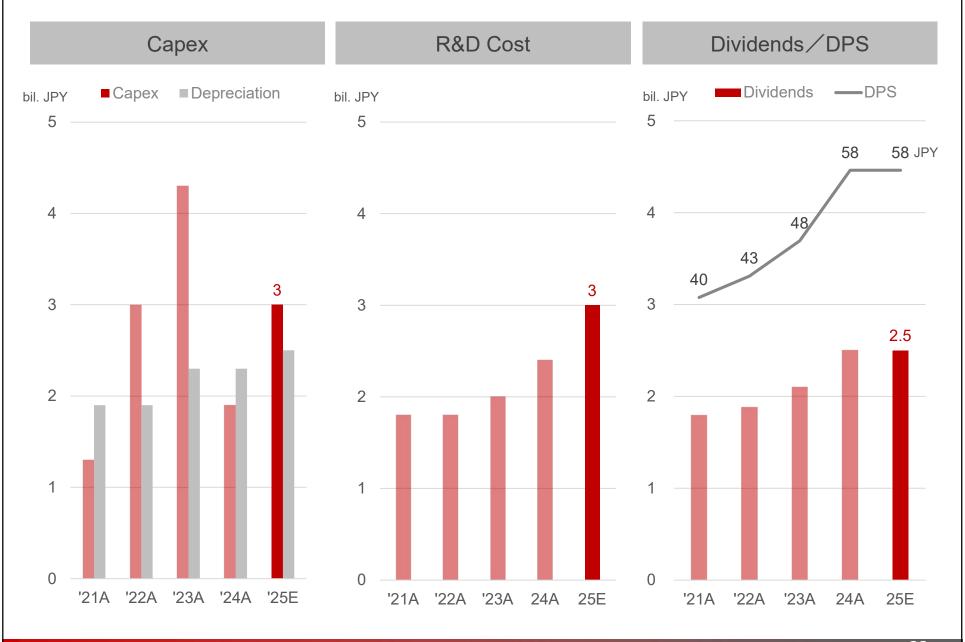

|

#### YoY comment

- Consolidated performance is forecasted to reach record high both sales and operating profit due to high order backlog.
- ✓ The FFV business is forecasted to remain steady. Bronto is expected to remain steady, having recovered in the previous year. Domestic sales are forecasted to increase, and orders with delivery dates exceeding the fiscal year are expected to continue and be carryover to the next fiscal year.
- The FPES business is forecasted to remain at the second highest level on record, despite a reactionary decrease following large projects for fire suppression systems recorded in the previous fiscal year.
- The RM business and The ECV business are forecasted to remain steady due to a record-high level of order backlog.

### Capex / R&D Cost / Dividends





© 2025 MORITA HOLDINGS CORPORATION 22



# Appendix

### **Transition of Performance**



|                     |      |      |      |      |      |      |      |      |      |      |          |          |         |         | (      | bil. JPY) |
|---------------------|------|------|------|------|------|------|------|------|------|------|----------|----------|---------|---------|--------|-----------|
|                     | 2009 | 2010 | 2011 | 2012 | 2013 | 2014 | 2015 | 2016 | 2017 | 2018 | 2019     | 2020     | 2021    | 2022    | 2023   | 2024      |
| Net sales           | 61.7 | 59.7 | 63.7 | 67.1 | 71.7 | 71.9 | 68.6 | 85.1 | 85.5 | 91.5 | 86.9     | 84.7     | 83.6    | 81.3    | 95.2   | 111.7     |
| FFV                 | 31.9 | 31.6 | 31.4 | 33.5 | 35.9 | 38.3 | 32.8 | 52.0 |