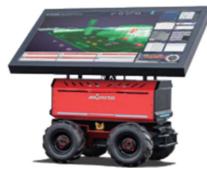

#### **On-scene Command Support System**

This system collects, organizes, and visualizes realtime information from fire scenes, supporting command operations with AI-assisted decisionmaking.

It processes the gathered data and delivers key information to various devices to aid firefighting command.

By linking safety monitoring, triage, casualty tracking, vehicle management, AI analysis, and building data, it proposes optimal firefighting operations for future society.

The system is installed in an electric command vehicle and can also be operated via a mobile command console with large touch panels, enhancing on-site command capabilities.

Electric Command Vehicle

Command console

Display