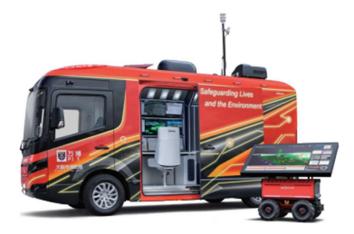

#### **Collaborating with Osaka City**

Realization of optimal firefighting in a future society

Provided by: Japan Association for the 2025 World Exposition

#### **On-scene Command Support System**

This system collects, organizes, and visualizes realtime information from fire scenes, supporting command operations with AI-assisted decisionmaking.

It processes the gathered data and delivers key information to various devices to aid firefighting command.

By linking safety monitoring, triage, casualty tracking, vehicle management, AI analysis, and building data, it proposes optimal firefighting operations for future society.

The system is installed in an electric command vehicle and can also be operated via a mobile command console with large touch panels, enhancing on-site command capabilities.

Electric Command Vehicle

Command console

Display